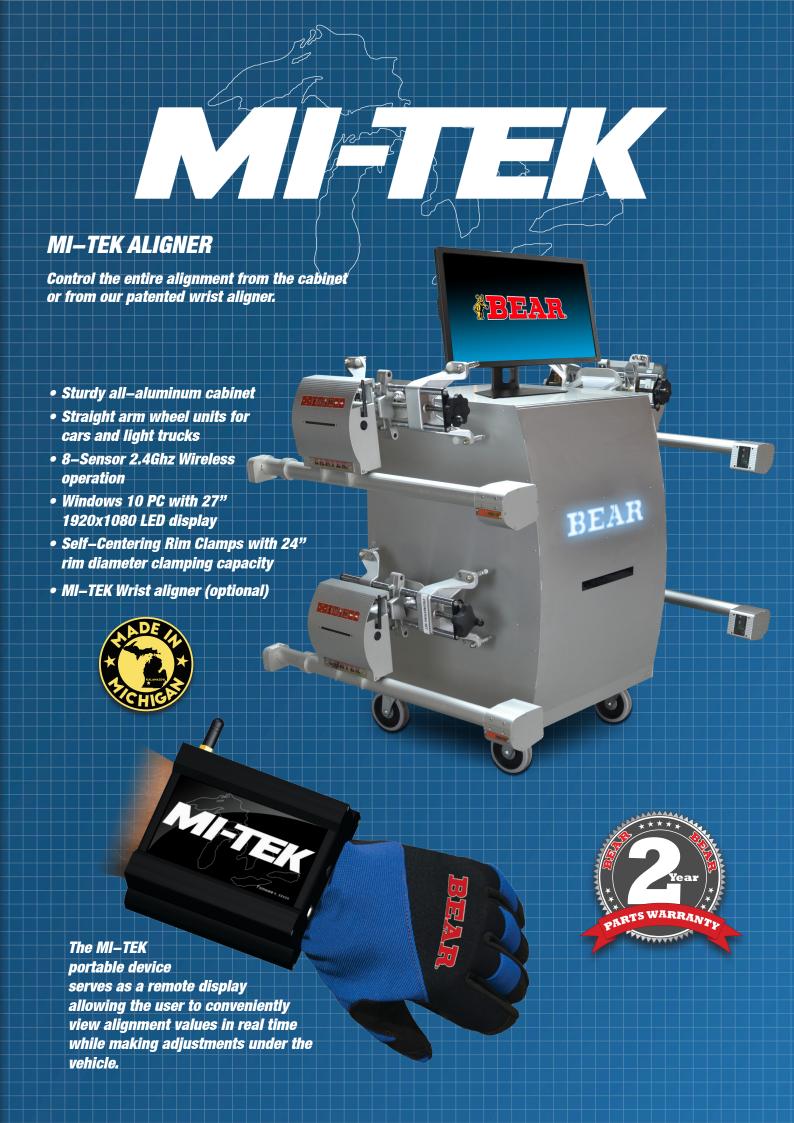

### **Advanced Wheel Alignment Systems**

# \*2 YEAR \* WHEEL ALIGNMENT WARRANTY

Unique Industry—Wide 2 Year Parts warranty
Exceptions: Computer (motherboard, RAM, hard drive, floppy
drive, power supply) and Computer Peripherals (mouse,
keyboard, printer, monitor, camera) which are covered under
their respective manufacturer's warranty. Consumable parts
such as Power Cables, Wheel Unit Cables and batteries, which
are covered under warranty for 90 days.