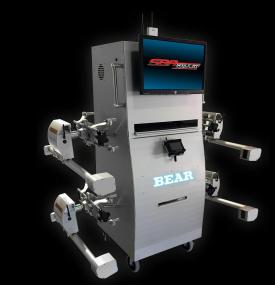

### **MI-TEK ALIGNER**

Control the entire alignment from the cabinet or from our patented wrist aligner.

- Rugged aluminum cart
- Straight arm wheel units for cars and light trucks
- 6–Sensor 2.4Ghz Wireless operation
- Windows 10 PC with 27" 1920x1080 LED display
- Self-Centering Rim Clamps with 24" diameter clamping capacity
- MI\_TEK Wrist aligner (optional)