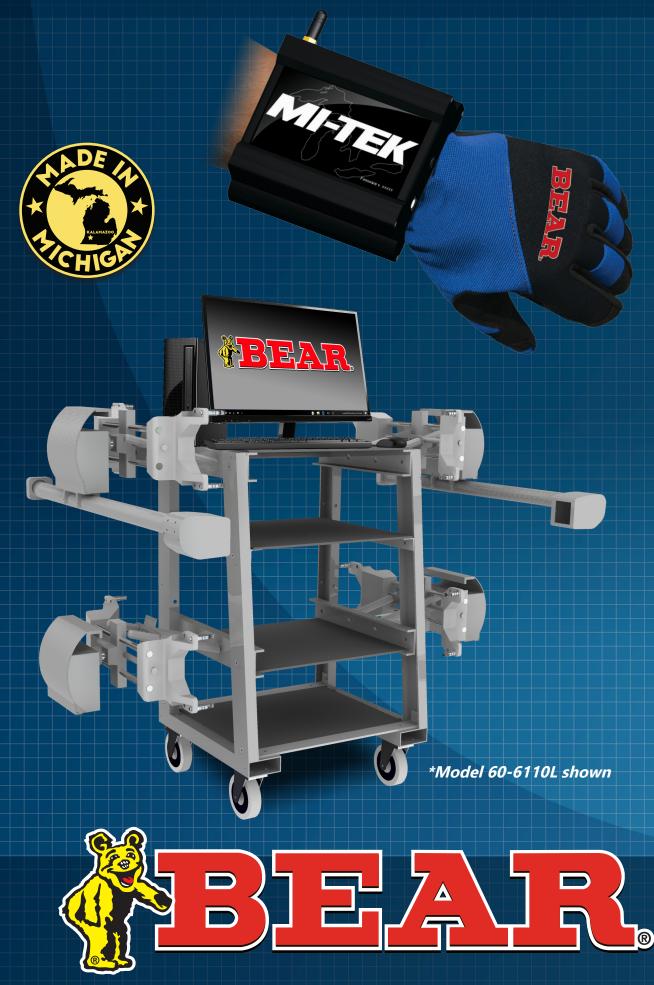

### **MI-TEK ALIGNER**

Control the entire alignment from the cabinet or from our patented wrist aligner.

- Rugged aluminum cart
- Straight arm wheel units for cars and light trucks
- 6–Sensor 2.4Ghz Wireless operation
- Windows 10 PC with 27" 1920x1080 LED display
- Self-Centering Rim Clamps with 24" diameter clamping capacity
- MI\_TEK Wrist aligner (optional)

The MI–TEK portable device serves as a remote display allowing the user to conveniently view alignment values in real time while making adjustments under the vehicle.

TEL

BEAR

CARTEK ALIGNMENT MACHINES ARE MANUFACTURED 100% IN THE USA