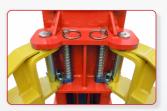

## TWO POST LIFT

Automatic arms restraints and release

Single-point safety release makes it easier for operators to unlock both column locks from one column.

Two locks, one release. Only available from Bear.