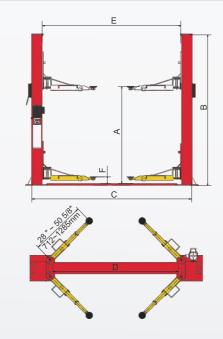

## **SPECIFICATIONS**

The Cartek Group 6950 East N Avenue Kalamazoo, MI USA 49048 ph: 866-550-1134 email: customerservice@cartek.com www.bear-cartek.com

4 three-stage arms are suitable for more vehicles.

| Model                 |   | 30-210FP                      |
|-----------------------|---|-------------------------------|
| Lifting Capacity      |   | 10,000lbs (4500kg)            |
| Lifting Time          |   | 62S                           |
| Lifting Height        | А | 76 3/8"~85 3/8" (1940~2169mm) |
| Overall Height        | В | 111 7/8" (2841mm)             |
| Overall Width         | С | 139 1/8" (3534mm)             |
| Drive-Thru Clearance  | D | 100 3/4" (2560mm)             |
| Width Between Columns | Е | 112 1/4" (2850mm)             |
| Minimum Pad Height    | F | 3 1/2 (90mm)                  |
| Gross Weight          |   | 1,697lbs (770kg)              |
| Motor                 |   | 2.0HP,220V/60Hz,single phase  |