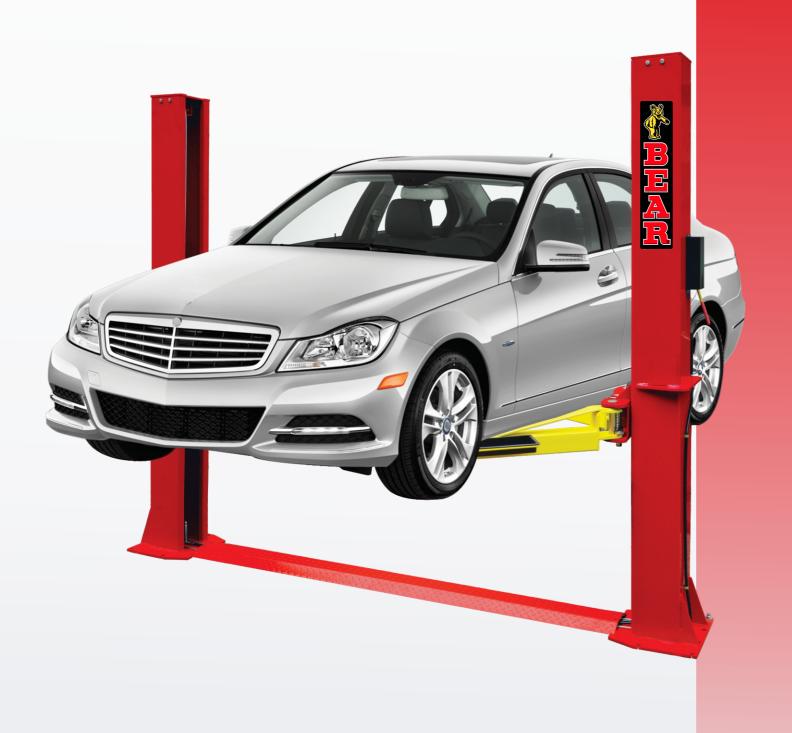

## **TWO POST BASEPLATE LIFT**

Bear BP series baseplate two post lifts are stronger and more convenient to operate than most of the lifts in the world.

30-210FP

## Main Features

- ✓ 10,000 lbs capacity, commercial grade 2-post base plate lift is designed and built for any professional shops and home garages to fit low ceiling workshop environment without overhead obstructions
- ✓ Single-point safety release allows the operator to unlock the safety locks from both columns simultaneously. There is also a dual locking system for additional safety.
- ✓ 4 three-stage arms are suitable for more vehicles.
- ✓ Automatic arm restraints keep the arms locked in their proper positions.
- Self-lubricating UHMW Polyethylene sliders and bronze bush.
- ✓ Aircraft quality cable is used for synchronization.
- ✓ Detachable foot guard and tool tray allow for a clutter free workspace.