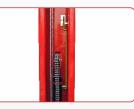

## Main Features

- ✓ 10,000 lbs capacity, commercial grade 2-post base plate lift is designed and built for any professional shops and home garages to fit low ceiling workshop environment without overhead obstructions
- ✓ Single-point safety release allows the operator to unlock the safety locks from both columns simultaneously. There is also a dual locking system for additional safety.
- ✓ 4 three-stage arms are suitable for more vehicles.
- ✓ Automatic arm restraints keep the arms locked in their proper positions.
- Self-lubricating UHMW Polyethylene sliders and bronze bush.
- ✓ Aircraft quality cable is used for synchronization.
- ✓ Detachable foot guard and tool tray allow for a clutter free workspace.