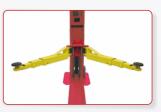

## Main Features

- ✓ 10,000 lbs capacity, commercial grade 2-post base plate lift is designed and built for any professional shops and home garages to fit low ceiling workshop environment without overhead obstructions
- ✓ Single-point safety release allows the operator to unlock the safety locks from both columns simultaneously. There is also a dual locking system for additional safety.
- ✓ 4 three-stage arms are suitable for more vehicles.
- ✓ Automatic arm restraints keep the arms locked in their proper positions.
- Self-lubricating UHMW Polyethylene sliders and bronze bush.
- ✓ Aircraft quality cable is used for synchronization.
- ✓ Detachable foot guard and tool tray allow for a clutter free workspace.

4 three-stage arms are suitable for more vehicles.

| Model                 |   | 30-210FP                      |
|-----------------------|---|-------------------------------|
| Lifting Capacity      |   | 10,000lbs (4500kg)            |
| Lifting Time          |   | 62S                           |
| Lifting Height        | А | 76 3/8"~85 3/8" (1940~2169mm) |
| Overall Height        | В | 111 7/8" (2841mm)             |
| Overall Width         | С | 139 1/8" (3534mm)             |
| Drive-Thru Clearance  | D | 100 3/4" (2560mm)             |
| Width Between Columns | Е | 112 1/4" (2850mm)             |
| Minimum Pad Height    | F | 3 1/2 (90mm)                  |
| Gross Weight          |   | 1,697lbs (770kg)              |
| Motor                 |   | 2.0HP,220V/60Hz,single phase  |