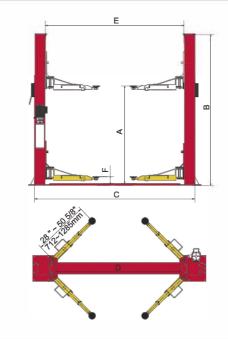

4 three-stage arms are suitable for more vehicles.

| Model                 |   | 30-209FP                          |
|-----------------------|---|-----------------------------------|
| Lifting Capacity      |   | 9,000lbs (4000kg)                 |
| Lifting Time          |   | 49S                               |
| Lifting Height        | А | 76 3/8" ~ 85 3/8" (1940 ~ 2169mm) |
| Overall Height        | В | 111 7/8" (2841mm)                 |
| Overall Width         | С | 136 1/4" (3460mm)                 |
| Drive-Thru Clearance  | D | 100 3/4" (2560mm)                 |
| Width Between Columns | Е | 112 1/4" (2850mm)                 |
| Minimum Pad Height    | F | 3 1/2" (90mm)                     |
| Gross Weight          |   | 1,590lbs (721kg)                  |
| Motor                 |   | 2.0HP,220V/60Hz,single phase      |