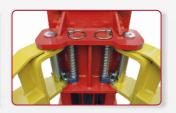

## Main Features

- ✓ 9,000 lbs capacity, commercial grade 2-post base plate lift is designed and built for any professional shops and home garages to fit low ceiling workshop environment without overhead obstructions
- ✓ Single-point safety release allows the operator to unlock the safety locks from both columns simultaneously. There is also a dual locking system for additional safety.
- ✓ 4 three-stage arms are suitable for more vehicles.
- ✓ Automatic arm restraints keep the arms locked in their proper positions.
- ✓ Self-lubricating UHMW Polyethylene sliders and bronze bush.
- ✓ Aircraft quality cable is used for synchronization.
- ✓ Detachable foot guard and tool tray allow for a clutter free workspace.

4 three-stage arms are suitable for more vehicles.

| Model                 |   | 30-209FP                          |
|-----------------------|---|-----------------------------------|
| Lifting Capacity      |   | 9,000lbs (4000kg)                 |
| Lifting Time          |   | 49S                               |
| Lifting Height        | А | 76 3/8" ~ 85 3/8" (1940 ~ 2169mm) |
| Overall Height        | В | 111 7/8" (2841mm)                 |
| Overall Width         | С | 136 1/4" (3460mm)                 |
| Drive-Thru Clearance  | D | 100 3/4" (2560mm)                 |
| Width Between Columns | Е | 112 1/4" (2850mm)                 |
| Minimum Pad Height    | F | 3 1/2" (90mm)                     |
| Gross Weight          |   | 1,590lbs (721kg)                  |
| Motor                 |   | 2.0HP,220V/60Hz,single phase      |