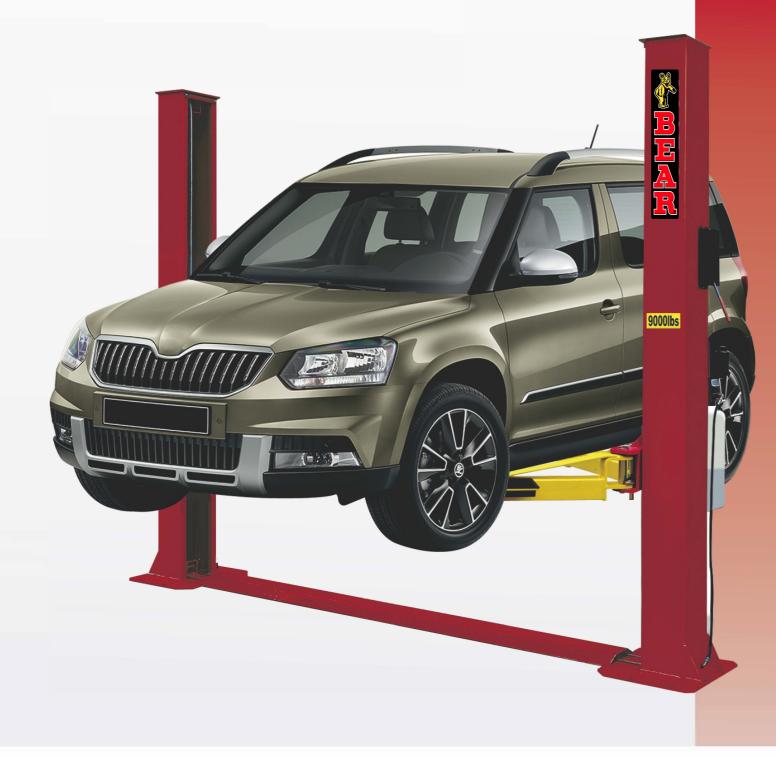

## **TWO POST BASEPLATE LIFT**

Bear BP series baseplate two post lifts are stronger and more convenient to operate than most of the lifts in the world.

30-209F

## Main Features

- ✓ 9,000 lbs capacity, commercial grade 2-post base plate lift is designed and built for any professional shops and home garages to fit low ceiling workshop environment without overhead obstructions
- ✓ Single-point safety release allows the operator to unlock the safety locks from both columns simultaneously. There is also a dual locking system for additional safety.
- ✓ 4 three-stage arms are suitable for more vehicles.
- ✓ Automatic arm restraints keep the arms locked in their proper positions.
- ✓ Self-lubricating UHMW Polyethylene sliders and bronze bush.
- ✓ Aircraft quality cable is used for synchronization.
- ✓ Detachable foot guard and tool tray allow for a clutter free workspace.