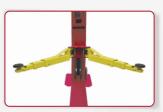

## Main Features

- ✓ 9,000 lbs capacity, commercial grade 2-post base plate lift is designed and built for any professional shops and home garages to fit low ceiling workshop environment without overhead obstructions
- ✓ Single-point safety release allows the operator to unlock the safety locks from both columns simultaneously. There is also a dual locking system for additional safety.
- ✓ 4 three-stage arms are suitable for more vehicles.
- ✓ Automatic arm restraints keep the arms locked in their proper positions.
- ✓ Self-lubricating UHMW Polyethylene sliders and bronze bush.
- ✓ Aircraft quality cable is used for synchronization.
- ✓ Detachable foot guard and tool tray allow for a clutter free workspace.

4 three-stage arms are suitable for more vehicles.

| Model                 |   | 30-209FP                          |
|-----------------------|---|-----------------------------------|
| Lifting Capacity      |   | 9,000lbs (4000kg)                 |
| Lifting Time          |   | 49S                               |
| Lifting Height        | А | 76 3/8" ~ 85 3/8" (1940 ~ 2169mm) |
| Overall Height        | В | 111 7/8" (2841mm)                 |
| Overall Width         | С | 136 1/4" (3460mm)                 |
| Drive-Thru Clearance  | D | 100 3/4" (2560mm)                 |
| Width Between Columns | Е | 112 1/4" (2850mm)                 |
| Minimum Pad Height    | F | 3 1/2" (90mm)                     |
| Gross Weight          |   | 1,590lbs (721kg)                  |
| Motor                 |   | 2.0HP,220V/60Hz,single phase      |